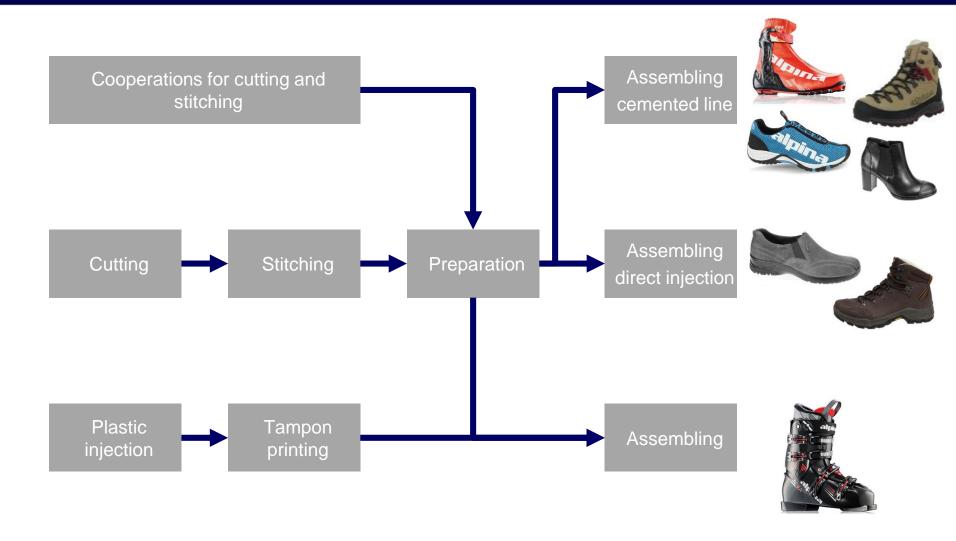

### **Technologies**

**CUTTING** 

**PREPARATION** 

**ASSEMBLING** 

**CEMENTED SOLE** 

DIRECT INJECTION SOLE

PLASTIC INJECTION

**TAMPON PRINTING** 

#### MASTERING HIGH PROCESS COMPLEXITY

In order to satisfy the manifold of our customers' needs, we rely on a wide range of technologies. Using our deep knowledge and craftsmanship, we are able to manage these highly complex processes.

### Production programme/ processes