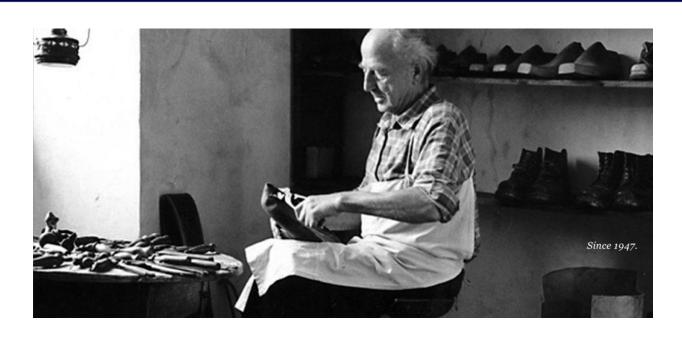

### ALL ABOUT DEVELOPMENT, CRAFTSMANSHIP & COMFORT

ALPINA is a development-oriented footwear manufacturer with a long and inspiring tradition.

The Company is based in Slovenia where it produced its first pair of shoes in 1947.

### History

First ALPINA building

Various shoemaking workshops join under the name Žiri Shoe cooperative