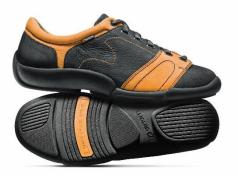

### **Product – ALLDAY Footwear**

#### READY TO INTERNATIONALISE

With regard to ALLDAY footwear, ALPINA is synonym for classic style combined with high quality, comfort and fit. Italian design competence ensures that all products are harmonised and in line with customer expectations.

# THE PERFECT MOVEMENT EXPERIENCE

ALPINA is a trusted brand for everyday footwear.

Its cemented and injection-moulded footwear for both men and women is characterized by fresh design, carefully selected materials like natural leather or warm wool and an ergonomically supported fit.